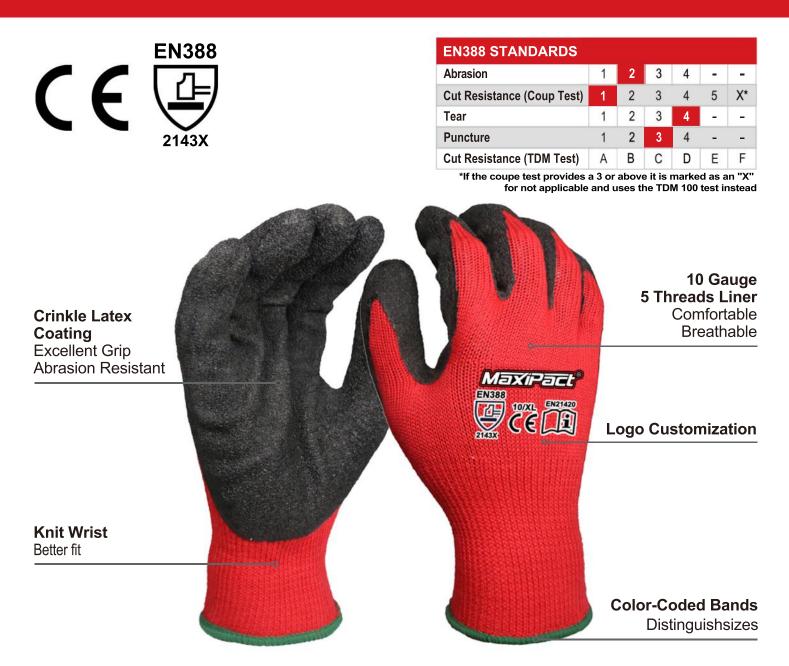

## 10-200 DURABLE GRIP CRINKLE LATEX GLOVES

| SPECIFICATIONS                         |                     |      | RECOMMENDED APPLICATIONS                                                                       |                                        |    |
|----------------------------------------|---------------------|------|------------------------------------------------------------------------------------------------|----------------------------------------|----|
| Gauge                                  | 10                  |      | <ul> <li>Construction</li> <li>Land scaping</li> <li>Warehouse</li> <li>Garden Work</li> </ul> |                                        |    |
| Liner Material                         | Polyester           |      |                                                                                                |                                        |    |
| Dip Material                           | Crinkle Latex       |      |                                                                                                |                                        |    |
| Cuff Style                             | Knit Wrist          |      |                                                                                                |                                        | Gl |
| IEASURE HAND AT<br>PECIFIED POINTS AND | $\cap \square \cap$ | SIZE | WIDTH                                                                                          | LENDGH                                 |    |
| ATCH MEASUREMENT TO                    |                     | S    | <b>2-15/16"- 3-1/4"</b><br>74 mm-84 mm                                                         | <b>6-3/4"- 7-1/4"</b><br>171 mm-183 mm | z  |