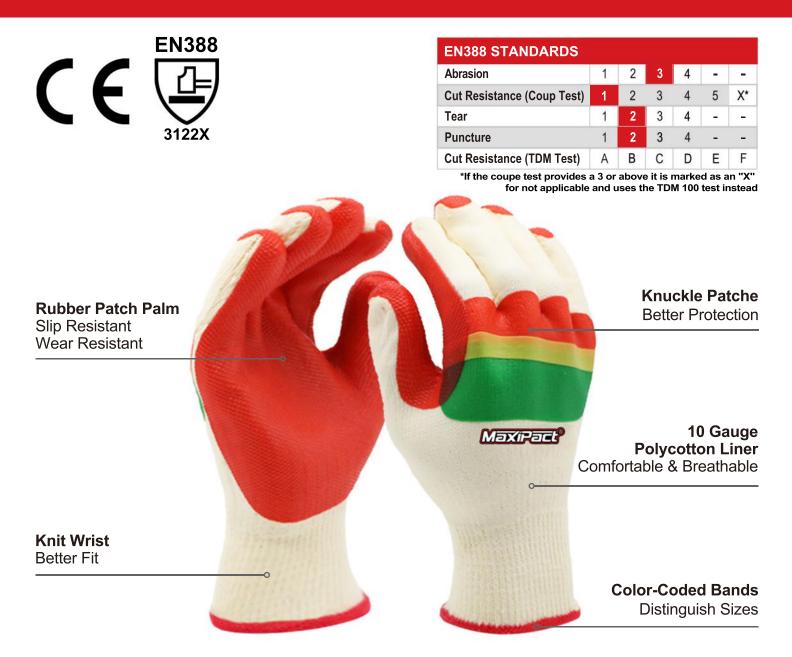

## 10-302 DURABLE RUBBER PATCH PALM GLOVES

| SPECIFICATIONS          |                  |                                                        | RECOMMENDED APPLICATIONS                        |                                        |    |
|-------------------------|------------------|--------------------------------------------------------|-------------------------------------------------|----------------------------------------|----|
| Gauge<br>Liner Material | 10<br>Polycotton | <ul> <li>Construction</li> <li>Land scaping</li> </ul> |                                                 |                                        |    |
| Dip Material            | Rubber           |                                                        | <ul><li>Warehouse</li><li>Garden Work</li></ul> |                                        |    |
| Cuff Style              | Knit Wrist       |                                                        |                                                 |                                        | G  |
| MEASURE HAND AT         | $\cap$           | SIZE                                                   | WIDTH                                           | LENDGH                                 |    |
| MATCH MEASUREMENT TO    |                  | S                                                      | <b>2-15/16"- 3-1/4"</b><br>74 mm-84 mm          | <b>6-3/4"- 7-1/4"</b><br>171 mm-183 mm | ¥. |