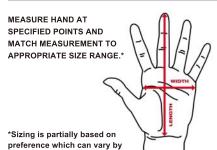

## RECOMMENDED APPLICATIONS

- Automotive
- Electronics
- ConstructionI
- Mechanical

glove material and application.

| SIZE | WIDTH                                   | LENDGH                                 |
|------|-----------------------------------------|----------------------------------------|
| S    | <b>2-15/16"- 3-1/4"</b><br>74 mm-84 mm  | <b>6-3/4"- 7-1/4"</b><br>171 mm-183 mm |
| М    | <b>3-1/4"- 3-13/16"</b><br>84 mm-97 mm  | <b>7-1/4"-7-5/8'</b><br>193 mm-203 mm  |
| L    | <b>3-13/16"- 4-1/4"</b><br>97 mm-107 mm | <b>7-5/8"-8"</b><br>97 mm-107 mm       |
| XL   | <b>4-1/2"- 4-5/8"</b><br>107 mm-117 mm  | <b>4-1/2"- 4-5/8"</b><br>107 mm-117 mm |
| XXL  | <b>4-5/8"- 5'</b><br>216 mm-229 mm      | <b>4-5/8"- 5'</b><br>216 mm-229 mm     |